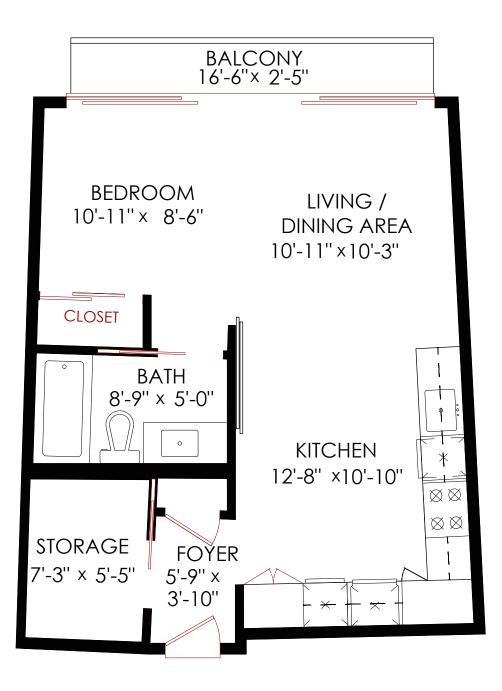

## 1103-89 Nelson St, Vancouver

| sunnysky2003@gmail.com |            | (778) 668-0866  |
|------------------------|------------|-----------------|
| www.sunnylee.ca        | Pacific Ev | vergreen Realty |

| Floor Area:     | 509 sq.ft. |
|-----------------|------------|
| Balcony:        | 40 sq.ft.  |
| Ceiling Height: | 8'-5''     |

Measurements, Design & Scanning | 604-329-5788

E&O Insured. Total square toot calculated to grass unit area. SQFF based on interior measurements to exterior walls, not taken from original blueprints, may include unlinished area. This is for marketing purposes only and is not intended for architectural/construction use. All details, sizes & placements should be considered approximate within +/- 2% tolerance.